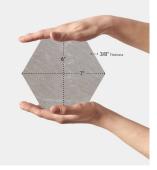

## Nomi Greige Hex Limestone Look Matte Porcelain Tile

View Product

| SKU                 | ATSTGRHEXCA            |
|---------------------|------------------------|
| Item size           | 6x7 inch               |
| Tile Finish         | Matte                  |
| Priced By           | sf                     |
| Pieces Per Box      | 30                     |
| Weight              | 3.640                  |
| Shade Variation     | V3 (moderate)          |
| Recommended thinset | Laticrete 254 Platinum |
| Country of Origin   | Spain                  |
|                     |                        |

| Material            | Porcelain                                                                                                                                                                                                 |
|---------------------|-----------------------------------------------------------------------------------------------------------------------------------------------------------------------------------------------------------|
| Thickness           | 3/8 inch                                                                                                                                                                                                  |
| Coverage            | 0.205                                                                                                                                                                                                     |
| Sold By             | box                                                                                                                                                                                                       |
| Sq Ft Per Box       | 6.14                                                                                                                                                                                                      |
| Tile Use            | Outdoors, Indoor Walls,<br>Light traffic floors, High<br>traffic floors, Shower<br>Walls, Shower Floor,<br>Steam Room, Swimming<br>Pool, Heat areas up to<br>150F, Commercial walls,<br>Commercial Floors |
| Tile Edges          | Rectified                                                                                                                                                                                                 |
| Recommended Grout 1 | Laticrete Permacolor<br>White                                                                                                                                                                             |