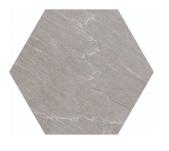

## Nomi Greige Hex Limestone Look Matte Porcelain Tile

View Product

| SKU                 | ATSTGRHEXCA            |
|---------------------|------------------------|
| Item size           | 6x7 inch               |
| Tile Finish         | Matte                  |
| Priced By           | sf                     |
| Pieces Per Box      | 30                     |
| Weight              | 3.640                  |
| Shade Variation     | V3 (moderate)          |
| Recommended thinset | Laticrete 254 Platinum |
| Country of Origin   | Spain                  |
|                     |                        |