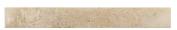

## Beige 2x16 Glossy Ceramic Subway Tile

## View Product

| SKU                 | AT31547MT                                                                                                                       |
|---------------------|---------------------------------------------------------------------------------------------------------------------------------|
| Item size           | 2x16 inch                                                                                                                       |
| Tile Finish         | Glossy                                                                                                                          |
| Coverage            | 0.215                                                                                                                           |
| Sold By             | box                                                                                                                             |
| Sq Ft Per Box       | 10.76                                                                                                                           |
| Tile Use            | Indoor Walls, Light traffic<br>floors, Shower Walls,<br>Shower Floor, Steam<br>Room, Heat areas up to<br>150F, Commercial walls |
| Tile Edges          | Pressed                                                                                                                         |
| Recommended Grout 1 | Laticrete Permacolor<br>White                                                                                                   |