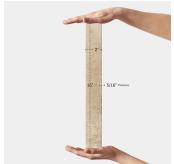

## View Product

| SKU                 | AT31547MT                                                                                                                       |
|---------------------|---------------------------------------------------------------------------------------------------------------------------------|
| Item size           | 2x16 inch                                                                                                                       |
| Tile Finish         | Glossy                                                                                                                          |
| Coverage            | 0.215                                                                                                                           |
| Sold By             | box                                                                                                                             |
| Sq Ft Per Box       | 10.76                                                                                                                           |
| Tile Use            | Indoor Walls, Light traffic<br>floors, Shower Walls,<br>Shower Floor, Steam<br>Room, Heat areas up to<br>150F, Commercial walls |
| Tile Edges          | Pressed                                                                                                                         |
| Recommended Grout 1 | Laticrete Permacolor<br>White                                                                                                   |

| Material            | Ceramic                |
|---------------------|------------------------|
| Thickness           | 5/16 inch              |
| Mounting type       | Loose                  |
| Priced By           | sf                     |
| Pieces Per Box      | 50                     |
| Weight              | 3.05                   |
| Shade Variation     | V4 (substantial)       |
| Recommended thinset | Laticrete 254 Platinum |
| Country of Origin   | Spain                  |