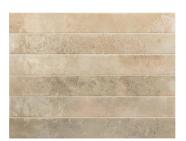

## Beige 2x16 Glossy Ceramic Subway Tile

## View Product

| SKU                 | AT31547MT                                                                                                                       |
|---------------------|---------------------------------------------------------------------------------------------------------------------------------|
| Item size           | 2x16 inch                                                                                                                       |
| Tile Finish         | Glossy                                                                                                                          |
| Coverage            | 0.215                                                                                                                           |
| Sold By             | box                                                                                                                             |
| Sq Ft Per Box       | 10.76                                                                                                                           |
| Tile Use            | Indoor Walls, Light traffic<br>floors, Shower Walls,<br>Shower Floor, Steam<br>Room, Heat areas up to<br>150F, Commercial walls |
| Tile Edges          | Pressed                                                                                                                         |
| Recommended Grout 1 | Laticrete Permacolor<br>White                                                                                                   |