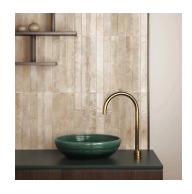

## Beige 2x16 Glossy Ceramic Subway Tile

## View Product













| SKU                 | AT31547MT                                                                                                                       |
|---------------------|---------------------------------------------------------------------------------------------------------------------------------|
| Item size           | 2x16 inch                                                                                                                       |
| Tile Finish         | Glossy                                                                                                                          |
| Coverage            | 0.215                                                                                                                           |
| Sold By