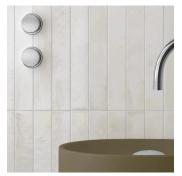

## White 2x16 Glossy Ceramic Subway Tile

View Product

| SKU                 | AT31544MT                                                                                | Material            | Ceramic                |
|---------------------|------------------------------------------------------------------------------------------|---------------------|------------------------|
| ltem size           | 2x16 inch                                                                                | Thickness           | 5/16 inch              |
| Tile Finish         | Glossy                                                                                   | Mounting type       | Loose                  |
| Coverage            | 0.215                                                                                    | Priced By           | sf                     |
| Sold By             | box                                                                                      | Pieces Per Box      | 50                     |
| Sq Ft Per Box       | 10.76                                                                                    | Weight              | 3.05                   |
| Tile Use            | Indoor Walls, Shower<br>Walls, Steam Room, Heat<br>areas up to 150F,<br>Commercial walls | Shade Variation     | V4 (substantial)       |
|                     |                                                                                          | Recommended thinset | Laticrete 254 Platinum |
|                     |                                                                                          | Country of Origin   | Spain                  |
| Tile Edges          | Pressed                                                                                  |                     |                        |
| Recommended Grout 1 | Laticrete Permacolor<br>White                                                            |                     |                        |