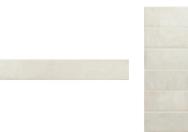

## White 2x16 Glossy Ceramic Subway Tile

View Product

| SKU                 | AT31544MT                                                                                | Material            | Ceramic                |
|---------------------|------------------------------------------------------------------------------------------|---------------------|------------------------|
| ltem size           | 2x16 inch                                                                                | Thickness           | 5/16 inch              |
| Tile Finish         | Glossy                                                                                   | Mounting type       | Loose                  |
| Coverage            | 0.215                                                                                    | Priced By           | sf                     |
| Sold By             | box                                                                                      | Pieces Per Box      | 50                     |
| Sq Ft Per Box       | 10.76                                                                                    | Weight              | 3.05                   |
| Tile Use            | Indoor Walls, Shower<br>Walls, Steam Room, Heat<br>areas up to 150F,<br>Commercial walls | Shade Variation     | V4 (substantial)       |
|                     |                                                                                          | Recommended thinset | Laticrete 254 Platinum |
|                     |                                                                                          | Country of Origin   | Spain                  |
| Tile Edges          | Pressed                                                                                  |                     |                        |
| Recommended Grout 1 | Laticrete Permacolor<br>White                                                            |                     |                        |