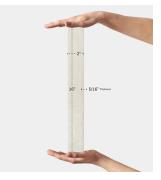

## White 2x16 Glossy Ceramic Subway Tile

View Product

| SKU                 | AT31544MT                                                                                | Material            | Ceramic                |
|---------------------|------------------------------------------------------------------------------------------|---------------------|------------------------|
| ltem size           | 2x16 inch                                                                                | Thickness           | 5/16 inch              |
| Tile Finish         | Glossy                                                                                   | Mounting type       | Loose                  |
| Coverage            | 0.215                                                                                    | Priced By           | sf                     |
| Sold By             | box                                                                                      | Pieces Per Box      | 50                     |
| Sq Ft Per Box       | 10.76                                                                                    | Weight              | 3.05                   |
| Tile Use            | Indoor Walls, Shower<br>Walls, Steam Room, Heat<br>areas up to 150F,<br>Commercial walls | Shade Variation     | V4 (substantial)       |
|                     |                                                                                          | Recommended thinset | Laticrete 254 Platinum |
|                     |                                                                                          | Country of Origin   | Spain                  |
| Tile Edges          | Pressed                                                                                  |                     |                        |
| Recommended Grout 1 | Laticrete Permacolor<br>White                                                            |                     |                        |