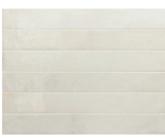

## White 2x16 Glossy Ceramic Subway Tile

View Product

| SKU                 | AT31544MT                                                                                | Material            | Ceramic                |
|---------------------|------------------------------------------------------------------------------------------|---------------------|------------------------|
| ltem size           | 2x16 inch                                                                                | Thickness           | 5/16 inch              |
| Tile Finish         | Glossy                                                                                   | Mounting type       | Loose                  |
| Coverage            | 0.215                                                                                    | Priced By           | sf                     |
| Sold By             | box                                                                                      | Pieces Per Box      | 50                     |
| Sq Ft Per Box       | 10.76                                                                                    | Weight              | 3.05                   |
| Tile Use            | Indoor Walls, Shower<br>Walls, Steam Room, Heat<br>areas up to 150F,<br>Commercial walls | Shade Variation     | V4 (substantial)       |
|                     |                                                                                          | Recommended thinset | Laticrete 254 Platinum |
|                     |                                                                                          | Country of Origin   | Spain                  |
| Tile Edges          | Pressed                                                                                  |                     |                        |
| Recommended Grout 1 | Laticrete Permacolor<br>White                                                            |                     |                        |