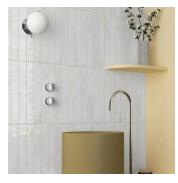

## White 2x16 Glossy Ceramic Subway Tile

View Product

| SKU                 | AT31544MT                                                                                | Material            | Ceramic                |
|---------------------|------------------------------------------------------------------------------------------|---------------------|------------------------|
| ltem size           | 2x16 inch                                                                                | Thickness           | 5/16 inch              |
| Tile Finish         | Glossy                                                                                   | Mounting type       | Loose                  |
| Coverage            | 0.215                                                                                    | Priced By           | sf                     |
| Sold By             | box                                                                                      | Pieces Per Box      | 50                     |
| Sq Ft Per Box       | 10.76                                                                                    | Weight              | 3.05                   |
| Tile Use            | Indoor Walls, Shower<br>Walls, Steam Room, Heat<br>areas up to 150F,<br>Commercial walls | Shade Variation     | V4 (substantial)       |
|                     |                                                                                          | Recommended thinset | Laticrete 254 Platinum |
|                     |                                                                                          | Country of Origin   | Spain                  |
| Tile Edges          | Pressed                                                                                  |                     |                        |
| Recommended Grout 1 | Laticrete Permacolor<br>White                                                            |                     |                        |