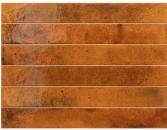

## Terra 2x16 Glossy Ceramic Subway Tile

View Product

| SKU                 | AT31551MT                                                                                | Material            | Ceramic                |
|---------------------|------------------------------------------------------------------------------------------|---------------------|------------------------|
| ltem size           | 2x16 inch                                                                                | Thickness           | 5/16 inch              |
| Tile Finish         | Glossy                                                                                   | Mounting type       | Loose                  |
| Coverage            | 0.215                                                                                    | Priced By           | sf                     |
| Sold By             | box                                                                                      | Pieces Per Box      | 50                     |
| Sq Ft Per Box       | 10.76                                                                                    | Weight              | 3.05                   |
| Tile Use            | Indoor Walls, Shower<br>Walls, Steam Room, Heat<br>areas up to 150F,<br>Commercial walls | Shade Variation     | V4 (substantial)       |
|                     |                                                                                          | Recommended thinset | Laticrete 254 Platinum |
|                     |                                                                                          | Country of Origin   | Spain                  |
| Tile Edges          | Pressed                                                                                  |                     |                        |
| Recommended Grout 1 | Laticrete Permacolor<br>White                                                            |                     |                        |