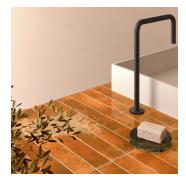

## Terra 2x16 Glossy Ceramic Subway Tile

View Product

| SKU                 | AT31551MT                                                                                | Material            | Ceramic                |
|---------------------|------------------------------------------------------------------------------------------|---------------------|------------------------|
| ltem size           | 2x16 inch                                                                                | Thickness           | 5/16 inch              |
| Tile Finish         | Glossy                                                                                   | Mounting type       | Loose                  |
| Coverage            | 0.215                                                                                    | Priced By           | sf                     |
| Sold By             | box                                                                                      | Pieces Per Box      | 50                     |
| Sq Ft Per Box       | 10.76                                                                                    | Weight              | 3.05                   |
| Tile Use            | Indoor Walls, Shower<br>Walls, Steam Room, Heat<br>areas up to 150F,<br>Commercial walls | Shade Variation     | V4 (substantial)       |
|                     |                                                                                          | Recommended thinset | Laticrete 254 Platinum |
|                     |                                                                                          | Country of Origin   | Spain                  |
| Tile Edges          | Pressed                                                                                  |                     |                        |
| Recommended Grout 1 | Laticrete Permacolor<br>White                                                            |                     |                        |