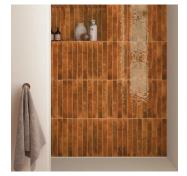

## Terra 2x16 Glossy Ceramic Subway Tile

View Product

| SKU                 | AT31551MT                                                                                | Material            | Ceramic                |
|---------------------|------------------------------------------------------------------------------------------|---------------------|------------------------|
| ltem size           | 2x16 inch                                                                                | Thickness           | 5/16 inch              |
| Tile Finish         | Glossy                                                                                   | Mounting type       | Loose                  |
| Coverage            | 0.215                                                                                    | Priced By           | sf                     |
| Sold By             | box                                                                                      | Pieces Per Box      | 50                     |
| Sq Ft Per Box       | 10.76                                                                                    | Weight              | 3.05                   |
| Tile Use            | Indoor Walls, Shower<br>Walls, Steam Room, Heat<br>areas up to 150F,<br>Commercial walls | Shade Variation     | V4 (substantial)       |
|                     |                                                                                          | Recommended thinset | Laticrete 254 Platinum |
|                     |                                                                                          | Country of Origin   | Spain                  |
| Tile Edges          | Pressed                                                                                  |                     |                        |
| Recommended Grout 1 | Laticrete Permacolor<br>White                                                            |                     |                        |