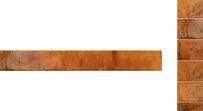

## Terra 2x16 Glossy Ceramic Subway Tile

View Product

| SKU                 | AT31551MT                                                                                | Material            | Ceramic                |
|---------------------|------------------------------------------------------------------------------------------|---------------------|------------------------|
| ltem size           | 2x16 inch                                                                                | Thickness           | 5/16 inch              |
| Tile Finish         | Glossy                                                                                   | Mounting type       | Loose                  |
| Coverage            | 0.215                                                                                    | Priced By           | sf                     |
| Sold By             | box                                                                                      | Pieces Per Box      | 50                     |
| Sq Ft Per Box       | 10.76                                                                                    | Weight              | 3.05                   |
| Tile Use            | Indoor Walls, Shower<br>Walls, Steam Room, Heat<br>areas up to 150F,<br>Commercial walls | Shade Variation     | V4 (substantial)       |
|                     |                                                                                          | Recommended thinset | Laticrete 254 Platinum |
|                     |                                                                                          | Country of Origin   | Spain                  |
| Tile Edges          | Pressed                                                                                  |                     |                        |
| Recommended Grout 1 | Laticrete Permacolor<br>White                                                            |                     |                        |