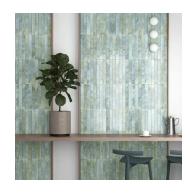

## Aqua 2x16 Glossy Ceramic Subway Tile

## View Product

| SKU                 | AT31548MT                                                                                |
|---------------------|------------------------------------------------------------------------------------------|
| Item size           | 2x16 inch                                                                                |
| Tile Finish         | Glossy                                                                                   |
| Coverage            | 0.215                                                                                    |
| Sold By             | box                                                                                      |
| Sq Ft Per Box       | 10.76                                                                                    |
| Tile Use            | Indoor Walls, Shower<br>Walls, Steam Room, Heat<br>areas up to 150F,<br>Commercial walls |
| Tile Edges          | Pressed                                                                                  |
| Recommended Grout 1 | Laticrete Permacolor<br>White                                                            |

| Material            | Ceramic                |
|---------------------|------------------------|
| Thickness           | 5/16 inch              |
| Mounting type       | Loose                  |
| Priced By           | sf                     |
| Pieces Per Box      | 50                     |
| Weight              | 3.05                   |
| Shade Variation     | V4 (substantial)       |
| Recommended thinset | Laticrete 254 Platinum |
| Country of Origin   | Spain                  |
|                     |                        |