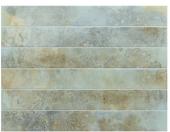

## Aqua 2x16 Glossy Ceramic Subway Tile

## View Product

| SKU                 | AT31548MT                                                                                |
|---------------------|------------------------------------------------------------------------------------------|
| Item size           | 2x16 inch                                                                                |
| Tile Finish         | Glossy                                                                                   |
| Coverage            | 0.215                                                                                    |
| Sold By             | box                                                                                      |
| Sq Ft Per Box       | 10.76                                                                                    |
| Tile Use            | Indoor Walls, Shower<br>Walls, Steam Room, Heat<br>areas up to 150F,<br>Commercial walls |
| Tile Edges          | Pressed                                                                                  |
| Recommended Grout 1 | Laticrete Permacolor<br>White                                                            |

| Material            | Ceramic                |
|---------------------|------------------------|
| Thickness           | 5/16 inch              |
| Mounting type       | Loose                  |
| Priced By           | sf                     |
| Pieces Per Box      | 50                     |
| Weight              | 3.05                   |
| Shade Variation     | V4 (substantial)       |
| Recommended thinset | Laticrete 254 Platinum |
| Country of Origin   | Spain                  |
|                     |                        |