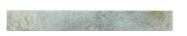

## Aqua 2x16 Glossy Ceramic Subway Tile

## View Product

| SKU                 | AT31548MT                                                                                |
|---------------------|------------------------------------------------------------------------------------------|
| Item size           | 2x16 inch                                                                                |
| Tile Finish         | Glossy                                                                                   |
| Coverage            | 0.215                                                                                    |
| Sold By             | box                                                                                      |
| Sq Ft Per Box       | 10.76                                                                                    |
| Tile Use            | Indoor Walls, Shower<br>Walls, Steam Room, Heat<br>areas up to 150F,<br>Commercial walls |
| Tile Edges          | Pressed                                                                                  |
| Recommended Grout 1 | Laticrete Permacolor<br>White                                                            |

| Material            | Ceramic                |
|---------------------|------------------------|
| Thickness           | 5/16 inch              |
| Mounting type       | Loose                  |
| Priced By           | sf                     |
| Pieces Per Box      | 50                     |
| Weight              | 3.05                   |
| Shade Variation     | V4 (substantial)       |
| Recommended thinset | Laticrete 254 Platinum |
| Country of Origin   | Spain                  |
|                     |                        |