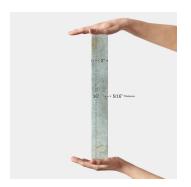

## View Product

| SKU                 | AT31548MT                                                                                |
|---------------------|------------------------------------------------------------------------------------------|
| Item size           | 2x16 inch                                                                                |
| Tile Finish         | Glossy                                                                                   |
| Coverage            | 0.215                                                                                    |
| Sold By             | box                                                                                      |
| Sq Ft Per Box       | 10.76                                                                                    |
| Tile Use            | Indoor Walls, Shower<br>Walls, Steam Room, Heat<br>areas up to 150F,<br>Commercial walls |
| Tile Edges          | Pressed                                                                                  |
| Recommended Grout 1 | Laticrete Permacolor<br>White                                                            |

| Material            | Ceramic                |
|---------------------|------------------------|
| Thickness           | 5/16 inch              |
| Mounting type       | Loose                  |
| Priced By           | sf                     |
| Pieces Per Box      | 50                     |
| Weight              | 3.05                   |
| Shade Variation     | V4 (substantial)       |
| Recommended thinset | Laticrete 254 Platinum |
| Country of Origin   | Spain                  |
|                     |                        |