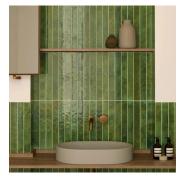

## Green 2x16 Glossy Ceramic Subway Tile

View Product

| SKU                 | AT31546MT                                                                                | Material            | Ceramic                |
|---------------------|------------------------------------------------------------------------------------------|---------------------|------------------------|
| ltem size           | 2x16 inch                                                                                | Thickness           | 5/16 inch              |
| Tile Finish         | Glossy                                                                                   | Mounting type       | Loose                  |
| Coverage            | 0.215                                                                                    | Priced By           | sf                     |
| Sold By             | box                                                                                      | Pieces Per Box      | 50                     |
| Sq Ft Per Box       | 10.76                                                                                    | Weight              | 3.05                   |
| Tile Use            | Indoor Walls, Shower<br>Walls, Steam Room, Heat<br>areas up to 150F,<br>Commercial walls | Shade Variation     | V4 (substantial)       |
|                     |                                                                                          | Recommended thinset | Laticrete 254 Platinum |
|                     |                                                                                          | Country of Origin   | Spain                  |
| Tile Edges          | Pressed                                                                                  |                     |                        |
| Recommended Grout 1 | Laticrete Permacolor<br>White                                                            |                     |                        |