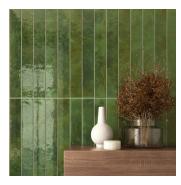

## Green 2x16 Glossy Ceramic Subway Tile

View Product

| SKU                 | AT31546MT                                                                                | Material            | Ceramic                |
|---------------------|------------------------------------------------------------------------------------------|---------------------|------------------------|
| ltem size           | 2x16 inch                                                                                | Thickness           | 5/16 inch              |
| Tile Finish         | Glossy                                                                                   | Mounting type       | Loose                  |
| Coverage            | 0.215                                                                                    | Priced By           | sf                     |
| Sold By             | box                                                                                      | Pieces Per Box      | 50                     |
| Sq Ft Per Box       | 10.76                                                                                    | Weight              | 3.05                   |
| Tile Use            | Indoor Walls, Shower<br>Walls, Steam Room, Heat<br>areas up to 150F,<br>Commercial walls | Shade Variation     | V4 (substantial)       |
|                     |                                                                                          | Recommended thinset | Laticrete 254 Platinum |
|                     |                                                                                          | Country of Origin   | Spain                  |
| Tile Edges          | Pressed                                                                                  |                     |                        |
| Recommended Grout 1 | Laticrete Permacolor<br>White                                                            |                     |                        |