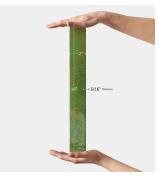

## Green 2x16 Glossy Ceramic Subway Tile

View Product

| SKU                 | AT31546MT                                                                                | Material            | Ceramic                |
|---------------------|------------------------------------------------------------------------------------------|---------------------|------------------------|
| ltem size           | 2x16 inch                                                                                | Thickness           | 5/16 inch              |
| Tile Finish         | Glossy                                                                                   | Mounting type       | Loose                  |
| Coverage            | 0.215                                                                                    | Priced By           | sf                     |
| Sold By             | box                                                                                      | Pieces Per Box      | 50                     |
| Sq Ft Per Box       | 10.76                                                                                    | Weight              | 3.05                   |
| Tile Use            | Indoor Walls, Shower<br>Walls, Steam Room, Heat<br>areas up to 150F,<br>Commercial walls | Shade Variation     | V4 (substantial)       |
|                     |                                                                                          | Recommended thinset | Laticrete 254 Platinum |
|                     |                                                                                          | Country of Origin   | Spain                  |
| Tile Edges          | Pressed                                                                                  |                     |                        |
| Recommended Grout 1 | Laticrete Permacolor<br>White                                                            |                     |                        |