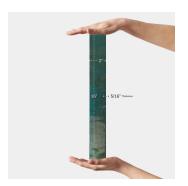

## View Product

| SKU                 | AT31545MT                                                                                |
|---------------------|------------------------------------------------------------------------------------------|
| Item size           | 2x16 inch                                                                                |
| Tile Finish         | Glossy                                                                                   |
| Coverage            | 0.215                                                                                    |
| Sold By             | box                                                                                      |
| Sq Ft Per Box       | 10.76                                                                                    |
| Tile Use            | Indoor Walls, Shower<br>Walls, Steam Room, Heat<br>areas up to 150F,<br>Commercial walls |
| Tile Edges          | Pressed                                                                                  |
| Recommended Grout 1 | Laticrete Permacolor<br>White                                                            |

| Material            | Ceramic                |
|---------------------|------------------------|
| Thickness           | 5/16 inch              |
| Mounting type       | Loose                  |
| Priced By           | sf                     |
| Pieces Per Box      | 50                     |
| Weight              | 3.05                   |
| Shade Variation     | V4 (substantial)       |
| Recommended thinset | Laticrete 254 Platinum |
| Country of Origin   | Spain                  |
|                     |                        |