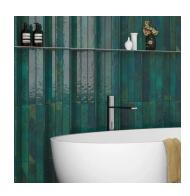

## Blue 2x16 Glossy Ceramic Subway Tile

## View Product

| SKU                 | AT31545MT                                                                                |
|---------------------|------------------------------------------------------------------------------------------|
| Item size           | 2x16 inch                                                                                |
| Tile Finish         | Glossy                                                                                   |
| Coverage            | 0.215                                                                                    |
| Sold By             | box                                                                                      |
| Sq Ft Per Box       | 10.76                                                                                    |
| Tile Use            | Indoor Walls, Shower<br>Walls, Steam Room, Heat<br>areas up to 150F,<br>Commercial walls |
| Tile Edges          | Pressed                                                                                  |
| Recommended Grout 1 | Laticrete Permacolor<br>White                                                            |