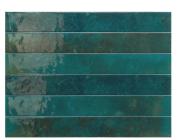

## Blue 2x16 Glossy Ceramic Subway Tile

## View Product

| SKU                 | AT31545MT                                                                                |
|---------------------|------------------------------------------------------------------------------------------|
| Item size           | 2x16 inch                                                                                |
| Tile Finish         | Glossy                                                                                   |
| Coverage            | 0.215                                                                                    |
| Sold By             | box                                                                                      |
| Sq Ft Per Box       | 10.76                                                                                    |
| Tile Use            | Indoor Walls, Shower<br>Walls, Steam Room, Heat<br>areas up to 150F,<br>Commercial walls |
| Tile Edges          | Pressed                                                                                  |
| Recommended Grout 1 | Laticrete Permacolor<br>White                                                            |