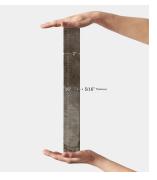

## Black 2x16 Glossy Ceramic Subway Tile

View Product

| SKU                 | AT31549MT                                                                                | Material            | Ceramic                |
|---------------------|------------------------------------------------------------------------------------------|---------------------|------------------------|
| ltem size           | 2x16 inch                                                                                | Thickness           | 5/16 inch              |
| Tile Finish         | Glossy                                                                                   | Mounting type       | Loose                  |
| Coverage            | 0.215                                                                                    | Priced By           | sf                     |
| Sold By             | box                                                                                      | Pieces Per Box      | 50                     |
| Sq Ft Per Box       | 10.76                                                                                    | Weight              | 3.05                   |
| Tile Use            | Indoor Walls, Shower<br>Walls, Steam Room, Heat<br>areas up to 150F,<br>Commercial walls | Shade Variation     | V4 (substantial)       |
|                     |                                                                                          | Recommended thinset | Laticrete 254 Platinum |
|                     |                                                                                          | Country of Origin   | Spain                  |
| Tile Edges          | Pressed                                                                                  |                     |                        |
| Recommended Grout 1 | Laticrete Permacolor<br>White                                                            |                     |                        |