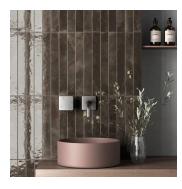

## Black 2x16 Glossy Ceramic Subway Tile

View Product

| SKU                 | AT31549MT                                                                                | Material            | Ceramic                |
|---------------------|------------------------------------------------------------------------------------------|---------------------|------------------------|
| ltem size           | 2x16 inch                                                                                | Thickness           | 5/16 inch              |
| Tile Finish         | Glossy                                                                                   | Mounting type       | Loose                  |
| Coverage            | 0.215                                                                                    | Priced By           | sf                     |
| Sold By             | box                                                                                      | Pieces Per Box      | 50                     |
| Sq Ft Per Box       | 10.76                                                                                    | Weight              | 3.05                   |
| Tile Use            | Indoor Walls, Shower<br>Walls, Steam Room, Heat<br>areas up to 150F,<br>Commercial walls | Shade Variation     | V4 (substantial)       |
|                     |                                                                                          | Recommended thinset | Laticrete 254 Platinum |
|                     |                                                                                          | Country of Origin   | Spain                  |
| Tile Edges          | Pressed                                                                                  |                     |                        |
| Recommended Grout 1 | Laticrete Permacolor<br>White                                                            |                     |                        |