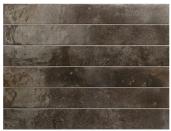

## Black 2x16 Glossy Ceramic Subway Tile

View Product

| SKU                 | AT31549MT                                                                                | Material            | Ceramic                |
|---------------------|------------------------------------------------------------------------------------------|---------------------|------------------------|
| ltem size           | 2x16 inch                                                                                | Thickness           | 5/16 inch              |
| Tile Finish         | Glossy                                                                                   | Mounting type       | Loose                  |
| Coverage            | 0.215                                                                                    | Priced By           | sf                     |
| Sold By             | box                                                                                      | Pieces Per Box      | 50                     |
| Sq Ft Per Box       | 10.76                                                                                    | Weight              | 3.05                   |
| Tile Use            | Indoor Walls, Shower<br>Walls, Steam Room, Heat<br>areas up to 150F,<br>Commercial walls | Shade Variation     | V4 (substantial)       |
|                     |                                                                                          | Recommended thinset | Laticrete 254 Platinum |
|                     |                                                                                          | Country of Origin   | Spain                  |
| Tile Edges          | Pressed                                                                                  |                     |                        |
| Recommended Grout 1 | Laticrete Permacolor<br>White                                                            |                     |                        |