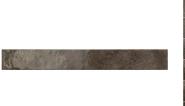

## Black 2x16 Glossy Ceramic Subway Tile

View Product

| SKU                 | AT31549MT                                                                                | Material            | Ceramic                |
|---------------------|------------------------------------------------------------------------------------------|---------------------|------------------------|
| ltem size           | 2x16 inch                                                                                | Thickness           | 5/16 inch              |
| Tile Finish         | Glossy                                                                                   | Mounting type       | Loose                  |
| Coverage            | 0.215                                                                                    | Priced By           | sf                     |
| Sold By             | box                                                                                      | Pieces Per Box      | 50                     |
| Sq Ft Per Box       | 10.76                                                                                    | Weight              | 3.05                   |
| Tile Use            | Indoor Walls, Shower<br>Walls, Steam Room, Heat<br>areas up to 150F,<br>Commercial walls | Shade Variation     | V4 (substantial)       |
|                     |                                                                                          | Recommended thinset | Laticrete 254 Platinum |
|                     |                                                                                          | Country of Origin   | Spain                  |
| Tile Edges          | Pressed                                                                                  |                     |                        |
| Recommended Grout 1 | Laticrete Permacolor<br>White                                                            |                     |                        |