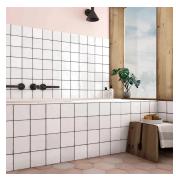

## Malaga Blanc 5x5 Ceramic Tile

## View Product

| SKU                 | ATSATBLN55                                                                                                                      |
|---------------------|---------------------------------------------------------------------------------------------------------------------------------|
| Item size           | 5.2x5.2 inch                                                                                                                    |
| Tile Finish         | Glossy                                                                                                                          |
| Coverage            | 0.189                                                                                                                           |
| Sold By             | box                                                                                                                             |
| Sq Ft Per Box       | 10.761                                                                                                                          |
| Tile Use            | Indoor Walls, Light traffic<br>floors, Shower Walls,<br>Shower Floor, Steam<br>Room, Heat areas up to<br>150F, Commercial walls |
| Tile Edges          | Pressed                                                                                                                         |
| Recommended Grout 1 | Laticrete Permacolor<br>White                                                                                                   |