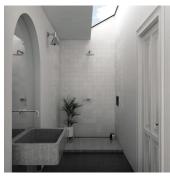

## Malaga Blanc 5x5 Ceramic Tile

## View Product

| SKU                 | ATSATBLN55                                                                                                                      |
|---------------------|---------------------------------------------------------------------------------------------------------------------------------|
| Item size           | 5.2x5.2 inch                                                                                                                    |
| Tile Finish         | Glossy                                                                                                                          |
| Coverage            | 0.189                                                                                                                           |
| Sold By             | box                                                                                                                             |
| Sq Ft Per Box       | 10.761                                                                                                                          |
| Tile Use            | Indoor Walls, Light traffic<br>floors, Shower Walls,<br>Shower Floor, Steam<br>Room, Heat areas up to<br>150F, Commercial walls |
| Tile Edges          | Pressed                                                                                                                         |
| Recommended Grout 1 | Laticrete Permacolor<br>White                                                                                                   |