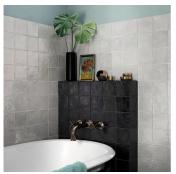

## Malaga Blanc 5x5 Ceramic Tile

## View Product

| SKU                 | ATSATBLN55                                                                                                                      |
|---------------------|---------------------------------------------------------------------------------------------------------------------------------|
| Item size           | 5.2x5.2 inch                                                                                                                    |
| Tile Finish         | Glossy                                                                                                                          |
| Coverage            | 0.189                                                                                                                           |
| Sold By             | box                                                                                                                             |
| Sq Ft Per Box       | 10.761                                                                                                                          |
| Tile Use            | Indoor Walls, Light traffic<br>floors, Shower Walls,<br>Shower Floor, Steam<br>Room, Heat areas up to<br>150F, Commercial walls |
| Tile Edges          | Pressed                                                                                                                         |
| Recommended Grout 1 | Laticrete Permacolor<br>White                                                                                                   |