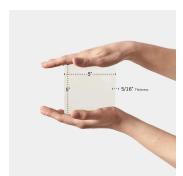

## View Product

| SKU                 | ATSATBLN55                                                                                                                      |
|---------------------|---------------------------------------------------------------------------------------------------------------------------------|
| Item size           | 5.2x5.2 inch                                                                                                                    |
| Tile Finish         | Glossy                                                                                                                          |
| Coverage            | 0.189                                                                                                                           |
| Sold By             | box                                                                                                                             |
| Sq Ft Per Box       | 10.761                                                                                                                          |
| Tile Use            | Indoor Walls, Light traffic<br>floors, Shower Walls,<br>Shower Floor, Steam<br>Room, Heat areas up to<br>150F, Commercial walls |
| Tile Edges          | Pressed                                                                                                                         |
| Recommended Grout 1 | Laticrete Permacolor<br>White                                                                                                   |

| Material            | Ceramic                |
|---------------------|------------------------|
| Thickness           | 5/16 inch              |
| Mounting type       | Loose                  |
| Priced By           | sf                     |
| Pieces Per Box      | 57                     |
| Weight              | 3.48                   |
| Shade Variation     | V3 (moderate)          |
| Recommended thinset | Laticrete 254 Platinum |
| Country of Origin   | Spain                  |