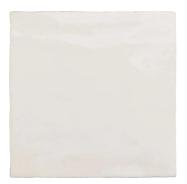

## Malaga Blanc 5x5 Ceramic Tile

## View Product

| SKU                 | ATSATBLN55                                                                                                                      |
|---------------------|---------------------------------------------------------------------------------------------------------------------------------|
| Item size           | 5.2x5.2 inch                                                                                                                    |
| Tile Finish         | Glossy                                                                                                                          |
| Coverage            | 0.189                                                                                                                           |
| Sold By             | box                                                                                                                             |
| Sq Ft Per Box       | 10.761                                                                                                                          |
| Tile Use            | Indoor Walls, Light traffic<br>floors, Shower Walls,<br>Shower Floor, Steam<br>Room, Heat areas up to<br>150F, Commercial walls |
| Tile Edges          | Pressed                                                                                                                         |
| Recommended Grout 1 | Laticrete Permacolor<br>White                                                                                                   |