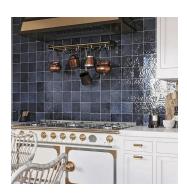

## Malaga Blue Reef 5x5 Ceramic Tile

View Product

| SKU                 | ATSATRF55                                                                                                                       |
|---------------------|---------------------------------------------------------------------------------------------------------------------------------|
| Item size           | 5.2x5.2 inch                                                                                                                    |
| Tile Finish         | Glossy                                                                                                                          |
| Coverage            | 0.189                                                                                                                           |
| Sold By             | box                                                                                                                             |
| Sq Ft Per Box       | 10.761                                                                                                                          |
| Tile Use            | Indoor Walls, Light traffic<br>floors, Shower Walls,<br>Shower Floor, Steam<br>Room, Heat areas up to<br>150F, Commercial walls |
| Tile Edges          | Pressed                                                                                                                         |
| Recommended Grout 1 | Laticrete Permacolor<br>White                                                                                                   |