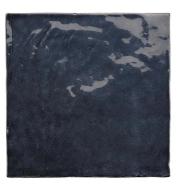

## Malaga Blue Reef 5x5 Ceramic Tile

View Product

| SKU                 | ATSATRF55                                                                                                                       |
|---------------------|---------------------------------------------------------------------------------------------------------------------------------|
| Item size           | 5.2x5.2 inch                                                                                                                    |
| Tile Finish         | Glossy                                                                                                                          |
| Coverage            | 0.189                                                                                                                           |
| Sold By             | box                                                                                                                             |
| Sq Ft Per Box       | 10.761                                                                                                                          |
| Tile Use            | Indoor Walls, Light traffic<br>floors, Shower Walls,<br>Shower Floor, Steam<br>Room, Heat areas up to<br>150F, Commercial walls |
| Tile Edges          | Pressed                                                                                                                         |
| Recommended Grout 1 | Laticrete Permacolor<br>White                                                                                                   |