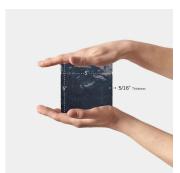

| Material            | Ceramic                |
|---------------------|------------------------|
| Thickness           | 5/16 inch              |
| Mounting type       | Loose                  |
| Priced By           | sf                     |
| Pieces Per Box      | 57                     |
| Weight              | 3.481                  |
| Shade Variation     | V3 (moderate)          |
| Recommended thinset | Laticrete 254 Platinum |
| Country of Origin   | Spain                  |