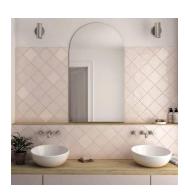

## Malaga Rose 5x5 Ceramic Tile

View Product

| SKU                 | ATSATROS55                                                                                                                      |
|---------------------|---------------------------------------------------------------------------------------------------------------------------------|
| Item size           | 5.2x5.2 inch                                                                                                                    |
| Tile Finish         | Glossy                                                                                                                          |
| Coverage            | 0.189                                                                                                                           |
| Sold By             | box                                                                                                                             |
| Sq Ft Per Box       | 10.761                                                                                                                          |
| Tile Use            | Indoor Walls, Light traffic<br>floors, Shower Walls,<br>Shower Floor, Steam<br>Room, Heat areas up to<br>150F, Commercial walls |
| Tile Edges          | Pressed                                                                                                                         |
| Recommended Grout 1 | Laticrete Permacolor<br>White                                                                                                   |