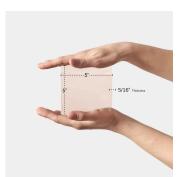

| Material            | Ceramic                |
|---------------------|------------------------|
| Thickness           | 5/16 inch              |
| Mounting type       | Loose                  |
| Priced By           | sf                     |
| Pieces Per Box      | 57                     |
| Weight              | 3.481                  |
| Shade Variation     | V3 (moderate)          |
| Recommended thinset | Laticrete 254 Platinum |
| Country of Origin   | Spain                  |