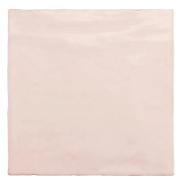

## Malaga Rose 5x5 Ceramic Tile

View Product

| SKU                 | ATSATROS55                                                                                                                      |
|---------------------|---------------------------------------------------------------------------------------------------------------------------------|
| Item size           | 5.2x5.2 inch                                                                                                                    |
| Tile Finish         | Glossy                                                                                                                          |
| Coverage            | 0.189                                                                                                                           |
| Sold By             | box                                                                                                                             |
| Sq Ft Per Box       | 10.761                                                                                                                          |
| Tile Use            | Indoor Walls, Light traffic<br>floors, Shower Walls,<br>Shower Floor, Steam<br>Room, Heat areas up to<br>150F, Commercial walls |
| Tile Edges          | Pressed                                                                                                                         |
| Recommended Grout 1 | Laticrete Permacolor<br>White                                                                                                   |