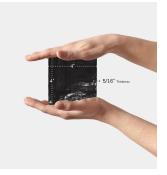

## Almada Black 4x4 Ceramic Tile

View Product

| SKU                 | ATSILDAK44                                                                                                                      | Material            | Ceramic                |
|---------------------|---------------------------------------------------------------------------------------------------------------------------------|---------------------|------------------------|
| ltem size           | 3.94x3.94 inch                                                                                                                  | Thickness           | 5/16 inch              |
| Tile Finish         | Matte   Glossy                                                                                                                  | Mounting type       | Loose                  |
| Coverage            | 0.108                                                                                                                           | Priced By           | sf                     |
| Sold By             | box                                                                                                                             | Pieces Per Box      | 50                     |
| Sq Ft Per Box       | 5.379                                                                                                                           | Weight              | 2.956                  |
| Tile Use            | Indoor Walls, Light traffic<br>floors, Shower Walls,<br>Shower Floor, Steam<br>Room, Heat areas up to<br>150F, Commercial walls | Shade Variation     | V3 (moderate)          |
|                     |                                                                                                                                 | Recommended thinset | Laticrete 254 Platinum |
|                     |                                                                                                                                 | Country of Origin   | Spain                  |
| Tile Edges          | Pressed                                                                                                                         |                     |                        |
| Recommended Grout 1 | Laticrete Permacolor<br>Raven Black                                                                                             |                     |                        |