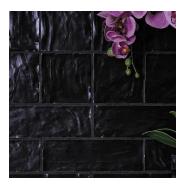

## Almada Black 4x4 Ceramic Tile

View Product

| SKU                 | ATSILDAK44                                                                                                                      | Material            | Ceramic                |
|---------------------|---------------------------------------------------------------------------------------------------------------------------------|---------------------|------------------------|
| ltem size           | 3.94x3.94 inch                                                                                                                  | Thickness           | 5/16 inch              |
| Tile Finish         | Matte   Glossy                                                                                                                  | Mounting type       | Loose                  |
| Coverage            | 0.108                                                                                                                           | Priced By           | sf                     |
| Sold By             | box                                                                                                                             | Pieces Per Box      | 50                     |
| Sq Ft Per Box       | 5.379                                                                                                                           | Weight              | 2.956                  |
| Tile Use            | Indoor Walls, Light traffic<br>floors, Shower Walls,<br>Shower Floor, Steam<br>Room, Heat areas up to<br>150F, Commercial walls | Shade Variation     | V3 (moderate)          |
|                     |                                                                                                                                 | Recommended thinset | Laticrete 254 Platinum |
|                     |                                                                                                                                 | Country of Origin   | Spain                  |
| Tile Edges          | Pressed                                                                                                                         |                     |                        |
| Recommended Grout 1 | Laticrete Permacolor<br>Raven Black                                                                                             |                     |                        |