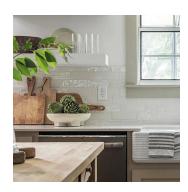

## Almada White 2.5X8 Ceramic Subway Tile

View Product

| SKU                 | ATSILSHR258                                                                                                                     |
|---------------------|---------------------------------------------------------------------------------------------------------------------------------|
| Item size           | 2.58x7.9 inch                                                                                                                   |
| Tile Finish         | Matte   Glossy                                                                                                                  |
| Coverage            | 0.142                                                                                                                           |
| Sold By             | box                                                                                                                             |
| Sq Ft Per Box       | 5.379                                                                                                                           |
| Tile Use            | Indoor Walls, Light traffic<br>floors, Shower Walls,<br>Shower Floor, Steam<br>Room, Heat areas up to<br>150F, Commercial walls |
| Tile Edges          | Pressed                                                                                                                         |
| Recommended Grout 1 | Laticrete Permacolor<br>White                                                                                                   |