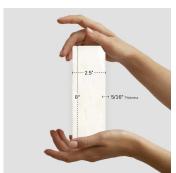

## Almada White 2.5X8 Ceramic Subway Tile

View Product

| SKU                 | ATSILSHR258                                                                                                                     |
|---------------------|---------------------------------------------------------------------------------------------------------------------------------|
| Item size           | 2.58x7.9 inch                                                                                                                   |
| Tile Finish         | Matte   Glossy                                                                                                                  |
| Coverage            | 0.142                                                                                                                           |
| Sold By             | box                                                                                                                             |
| Sq Ft Per Box       | 5.379                                                                                                                           |
| Tile Use            | Indoor Walls, Light traffic<br>floors, Shower Walls,<br>Shower Floor, Steam<br>Room, Heat areas up to<br>150F, Commercial walls |
| Tile Edges          | Pressed                                                                                                                         |
| Recommended Grout 1 | Laticrete Permacolor<br>White                                                                                                   |

| Material            | Ceramic                |
|---------------------|------------------------|
| Thickness           | 5/16 inch              |
| Mounting type       | Loose                  |
| Priced By           | sf                     |
| Pieces Per Box      | 38                     |
| Weight              | 2.956                  |
| Shade Variation     | V3 (moderate)          |
| Recommended thinset | Laticrete 254 Platinum |
| Country of Origin   | Spain                  |