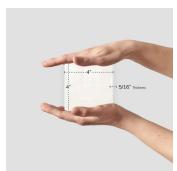

## View Product

| SKU                 | ATSILSHR44                                                                                                                      |
|---------------------|---------------------------------------------------------------------------------------------------------------------------------|
| Item size           | 3.94x3.94 inch                                                                                                                  |
| Tile Finish         | Matte   Glossy                                                                                                                  |
| Coverage            | 0.108                                                                                                                           |
| Sold By             | box                                                                                                                             |
| Sq Ft Per Box       | 5.379                                                                                                                           |
| Tile Use            | Indoor Walls, Light traffic<br>floors, Shower Walls,<br>Shower Floor, Steam<br>Room, Heat areas up to<br>150F, Commercial walls |
| Tile Edges          | Pressed                                                                                                                         |
| Recommended Grout 1 | Laticrete Permacolor<br>White                                                                                                   |

| Material            | Ceramic                |
|---------------------|------------------------|
| Thickness           | 5/16 inch              |
| Mounting type       | Loose                  |
| Priced By           | sf                     |
| Pieces Per Box      | 50                     |
| Weight              | 2.956                  |
| Shade Variation     | V3 (moderate)          |
| Recommended thinset | Laticrete 254 Platinum |
| Country of Origin   | Spain                  |