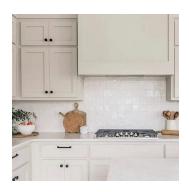

## Almada White 4x4 Ceramic Tile

## View Product









| SKU                 | ATSILSHR44                                                                                                                      |
|---------------------|---------------------------------------------------------------------------------------------------------------------------------|
| Item size           | 3.94x3.94 inch                                                                                                                  |
| Tile Finish         | Matte   Glossy                                                                                                                  |
| Coverage            | 0.108                                                                                                                           |
| Sold By