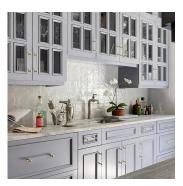

## Almada White 4x4 Ceramic Tile

## View Product









| SKU                 | ATSILSHR44                                                                                                                      |
|---------------------|---------------------------------------------------------------------------------------------------------------------------------|
| Item size           | 3.94x3.94 inch                                                                                                                  |
| Tile Finish         | Matte   Glossy                                                                                                                  |
| Coverage            | 0.108                                                                                                                           |
| Sold By             | bo