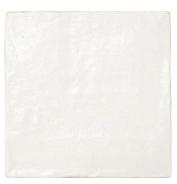

## Almada White 4x4 Ceramic Tile

## View Product

| SKU                 | ATSILSHR44                                                                                                                      |
|---------------------|---------------------------------------------------------------------------------------------------------------------------------|
| Item size           | 3.94x3.94 inch                                                                                                                  |
| Tile Finish         | Matte   Glossy                                                                                                                  |
| Coverage            | 0.108                                                                                                                           |
| Sold By             | box                                                                                                                             |
| Sq Ft Per Box       | 5.379                                                                                                                           |
| Tile Use            | Indoor Walls, Light traffic<br>floors, Shower Walls,<br>Shower Floor, Steam<br>Room, Heat areas up to<br>150F, Commercial walls |
| Tile Edges          | Pressed                                                                                                                         |
| Recommended Grout 1 | Laticrete Permacolor<br>White                                                                                                   |