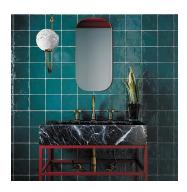

## Malaga Quetzal 5x5 Ceramic Tile

## View Product

| SKU                 | ATSATQTZ55                                                                                                                      |
|---------------------|---------------------------------------------------------------------------------------------------------------------------------|
| Item size           | 5.2x5.2 inch                                                                                                                    |
| Tile Finish         | Glossy                                                                                                                          |
| Coverage            | 0.189                                                                                                                           |
| Sold By             | box                                                                                                                             |
| Sq Ft Per Box       | 10.761                                                                                                                          |
| Tile Use            | Indoor Walls, Light traffic<br>floors, Shower Walls,<br>Shower Floor, Steam<br>Room, Heat areas up to<br>150F, Commercial walls |
| Tile Edges          | Pressed                                                                                                                         |
| Recommended Grout 1 | Laticrete Permacolor<br>White                                                                                                   |
|                     |                                                                                                                                 |