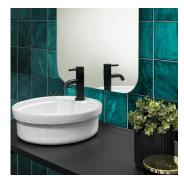

## Malaga Quetzal 5x5 Ceramic Tile

## View Product

| SKU                 | ATSATQTZ55                                                                                                                      |
|---------------------|---------------------------------------------------------------------------------------------------------------------------------|
| Item size           | 5.2x5.2 inch                                                                                                                    |
| Tile Finish         | Glossy                                                                                                                          |
| Coverage            | 0.189                                                                                                                           |
| Sold By             | box                                                                                                                             |
| Sq Ft Per Box       | 10.761                                                                                                                          |
| Tile Use            | Indoor Walls, Light traffic<br>floors, Shower Walls,<br>Shower Floor, Steam<br>Room, Heat areas up to<br>150F, Commercial walls |
| Tile Edges          | Pressed                                                                                                                         |
| Recommended Grout 1 | Laticrete Permacolor<br>White                                                                                                   |
|                     |                                                                                                                                 |