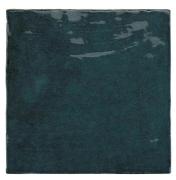

## Malaga Quetzal 5x5 Ceramic Tile

## View Product

| SKU                 | ATSATQTZ55                                                                                                                      |
|---------------------|---------------------------------------------------------------------------------------------------------------------------------|
| Item size           | 5.2x5.2 inch                                                                                                                    |
| Tile Finish         | Glossy                                                                                                                          |
| Coverage            | 0.189                                                                                                                           |
| Sold By             | box                                                                                                                             |
| Sq Ft Per Box       | 10.761                                                                                                                          |
| Tile Use            | Indoor Walls, Light traffic<br>floors, Shower Walls,<br>Shower Floor, Steam<br>Room, Heat areas up to<br>150F, Commercial walls |
| Tile Edges          | Pressed                                                                                                                         |
| Recommended Grout 1 | Laticrete Permacolor<br>White                                                                                                   |
|                     |                                                                                                                                 |