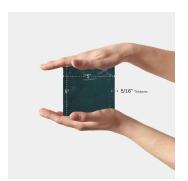

| Material            | Ceramic                |
|---------------------|------------------------|
| Thickness           | 5/16 inch              |
| Mounting type       | Loose                  |
| Priced By           | sf                     |
| Pieces Per Box      | 57                     |
| Weight              | 3.481                  |
| Shade Variation     | V3 (moderate)          |
| Recommended thinset | Laticrete 254 Platinum |
| Country of Origin   | Spain                  |