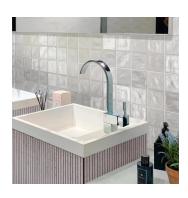

## Almada Grey 4x4 Ceramic Tile

## View Product









| SKU                 | ATSILGUR44                                                                                                                      |
|---------------------|---------------------------------------------------------------------------------------------------------------------------------|
| Item size           | 3.94x3.94 inch                                                                                                                  |
| Tile Finish         | Matte   Glossy                                                                                                                  |
| Coverage            | 0.108                                                                                                                           |
| Sold By