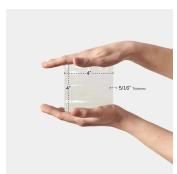

## View Product

| SKU                 | ATSILGUR44                                                                                                                      |
|---------------------|---------------------------------------------------------------------------------------------------------------------------------|
| Item size           | 3.94x3.94 inch                                                                                                                  |
| Tile Finish         | Matte   Glossy                                                                                                                  |
| Coverage            | 0.108                                                                                                                           |
| Sold By             | box                                                                                                                             |
| Sq Ft Per Box       | 5.379                                                                                                                           |
| Tile Use            | Indoor Walls, Light traffic<br>floors, Shower Walls,<br>Shower Floor, Steam<br>Room, Heat areas up to<br>150F, Commercial walls |
| Tile Edges          | Pressed                                                                                                                         |
| Recommended Grout 1 | Laticrete Permacolor<br>White                                                                                                   |

| Material            | Ceramic                |
|---------------------|------------------------|
| Thickness           | 5/16 inch              |
| Mounting type       | Loose                  |
| Priced By           | sf                     |
| Pieces Per Box      | 50                     |
| Weight              | 2.956                  |
| Shade Variation     | V3 (moderate)          |
| Recommended thinset | Laticrete 254 Platinum |
| Country of Origin   | Spain                  |