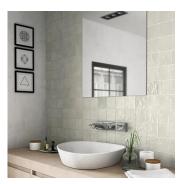

## Almada Grey 4x4 Ceramic Tile

## View Product









| SKU                 | ATSILGUR44                                                                                                                      |
|---------------------|---------------------------------------------------------------------------------------------------------------------------------|
| Item size           | 3.94x3.94 inch                                                                                                                  |
| Tile Finish         | Matte   Glossy                                                                                                                  |
| Coverage            | 0.108                                                                                                                           |
| Sold By             | bo