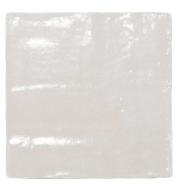

## Almada Grey 4x4 Ceramic Tile

## View Product









| SKU                 | ATSILGUR44                                                                                                                      |
|---------------------|---------------------------------------------------------------------------------------------------------------------------------|
| Item size           | 3.94x3.94 inch                                                                                                                  |
| Tile Finish         | Matte   Glossy                                                                                                                  |
| Coverage            | 0.108                                                                                                                           |
| Sold By             |