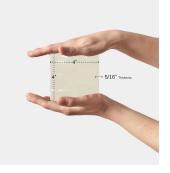

## Almada Green 4x4 Ceramic Tile

View Product

| SKU                 | ATSILMID44                                                                                                                      | Material            | Ceramic                |
|---------------------|---------------------------------------------------------------------------------------------------------------------------------|---------------------|------------------------|
| ltem size           | 3.94x3.94 inch                                                                                                                  | Thickness           | 5/16 inch              |
| Tile Finish         | Matte   Glossy                                                                                                                  | Mounting type       | Loose                  |
| Coverage            | 0.108                                                                                                                           | Priced By           | sf                     |
| Sold By             | box                                                                                                                             | Pieces Per Box      | 50                     |
| Sq Ft Per Box       | 5.379                                                                                                                           | Weight              | 2.956                  |
| Tile Use            | Indoor Walls, Light traffic<br>floors, Shower Walls,<br>Shower Floor, Steam<br>Room, Heat areas up to<br>150F, Commercial walls | Shade Variation     | V3 (moderate)          |
|                     |                                                                                                                                 | Recommended thinset | Laticrete 254 Platinum |
|                     |                                                                                                                                 | Country of Origin   | Spain                  |
| Tile Edges          | Pressed                                                                                                                         |                     |                        |
| Recommended Grout 1 | Laticrete Permacolor<br>White                                                                                                   |                     |                        |