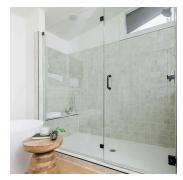

## Almada Green 4x4 Ceramic Tile

View Product

| SKU                 | ATSILMID44                                                                                                                      | Material            | Ceramic                |
|---------------------|---------------------------------------------------------------------------------------------------------------------------------|---------------------|------------------------|
| ltem size           | 3.94x3.94 inch                                                                                                                  | Thickness           | 5/16 inch              |
| Tile Finish         | Matte   Glossy                                                                                                                  | Mounting type       | Loose                  |
| Coverage            | 0.108                                                                                                                           | Priced By           | sf                     |
| Sold By             | box                                                                                                                             | Pieces Per Box      | 50                     |
| Sq Ft Per Box       | 5.379                                                                                                                           | Weight              | 2.956                  |
| Tile Use            | Indoor Walls, Light traffic<br>floors, Shower Walls,<br>Shower Floor, Steam<br>Room, Heat areas up to<br>150F, Commercial walls | Shade Variation     | V3 (moderate)          |
|                     |                                                                                                                                 | Recommended thinset | Laticrete 254 Platinum |
|                     |                                                                                                                                 | Country of Origin   | Spain                  |
| Tile Edges          | Pressed                                                                                                                         |                     |                        |
| Recommended Grout 1 | Laticrete Permacolor<br>White                                                                                                   |                     |                        |