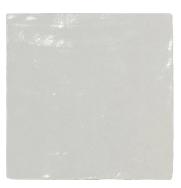

## Almada Blue 4x4 Ceramic Tile

## View Product









| SKU                 | ATSILMIZU44                                                                                                                     |
|---------------------|---------------------------------------------------------------------------------------------------------------------------------|
| Item size           | 3.94x3.94 inch                                                                                                                  |
| Tile Finish         | Matte   Glossy                                                                                                                  |
| Coverage            | 0.108                                                                                                                           |
| Sold By             |