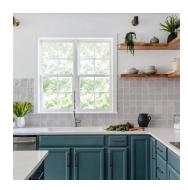

## Almada Blue 4x4 Ceramic Tile

## View Product









| SKU                 | ATSILMIZU44                                                                                                                     |
|---------------------|---------------------------------------------------------------------------------------------------------------------------------|
| Item size           | 3.94x3.94 inch                                                                                                                  |
| Tile Finish         | Matte   Glossy                                                                                                                  |
| Coverage            | 0.108                                                                                                                           |
| Sold By