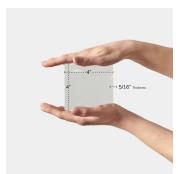

| Material            | Ceramic                |
|---------------------|------------------------|
| Thickness           | 5/16 inch              |
| Mounting type       | Loose                  |
| Priced By           | sf                     |
| Pieces Per Box      | 50                     |
| Weight              | 2.956                  |
| Shade Variation     | V3 (moderate)          |
| Recommended thinset | Laticrete 254 Platinum |
| Country of Origin   | Spain                  |