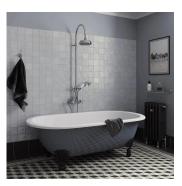

## Almada Blue 4x4 Ceramic Tile

## View Product









| SKU                 | ATSILMIZU44                                                                                                                     |
|---------------------|---------------------------------------------------------------------------------------------------------------------------------|
| Item size           | 3.94x3.94 inch                                                                                                                  |
| Tile Finish         | Matte   Glossy                                                                                                                  |
| Coverage            | 0.108                                                                                                                           |
| Sold By             | bo